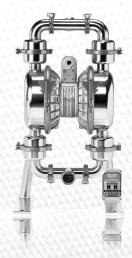

# DIAPHRAGM PUMPS | 3A CERTIFIED

- Available in 1 1/2 % 2" sizes
- Flow Rates to 147 GPM (556 LPM)
- 3A Certified

# **DIAPHRAGM PUMPS | SANITARY**

- Available in 11/2 % 2" sizes
- Flow Rates to 147 GPM (556 LPM)
- Clean In Place (CIP) design

# DIAPHRAGM PUMPS | FDA COMPLIANT

- Available in 1/2" 3" sizes
- Flow Rates to 234 GPM (886 LPM)
- FDA Compliant Components (CFR Title 21)