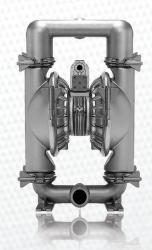

# **DIAPHRAGM PUMPS | SANITARY**

- Available in 11/2 % 2" sizes
- Flow Rates to 147 GPM (556 LPM)
- Clean In Place (CIP) design