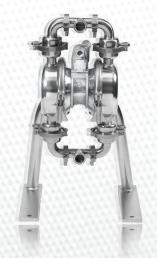

# DIAPHRAGM PUMPS | 3A CERTIFIED

- Available in 1 1/2 % 2" sizes
- Flow Rates to 147 GPM (556 LPM)
- 3A Certified