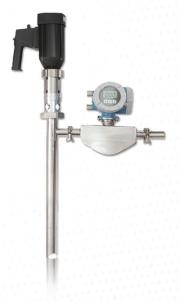

#### **DRUM PUMPS | METERING SYSTEMS**

- Accuracy within 0.30%
- Electric or Air Motor
- PLC Interface Capabilities