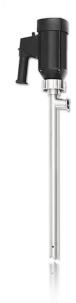

# DRUM PUMPS | CENTRIFUGAL

- Flow Rates to 35 GPM (132 LPM)
- Electric or Air Motor
- 39" (1000 mm) or 47" (1200 mm) lengths